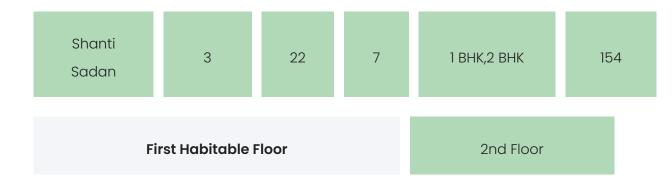

### BUILDING LAYOUT

| Tower Name | Number<br>of Lifts | Total<br>Floors | Flats<br>per<br>Floor | Configurations | Dwelling<br>Units |
|------------|--------------------|-----------------|-----------------------|----------------|-------------------|
|------------|--------------------|-----------------|-----------------------|----------------|-------------------|