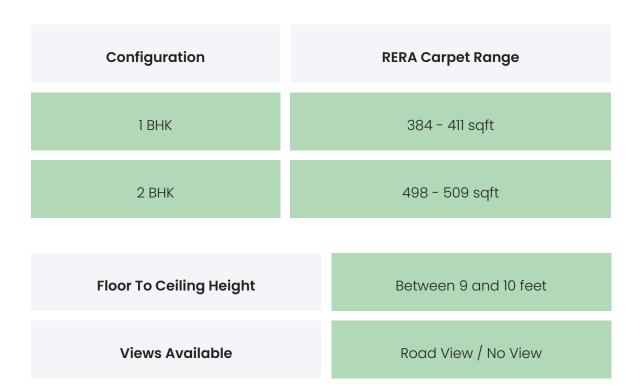

### **PROJECT & AMENITIES**

| Time Line                      | Size      | Typography  |
|--------------------------------|-----------|-------------|
| Completed on 31st August, 2024 | 0.20 Acre | 1 BHK,2 BHK |